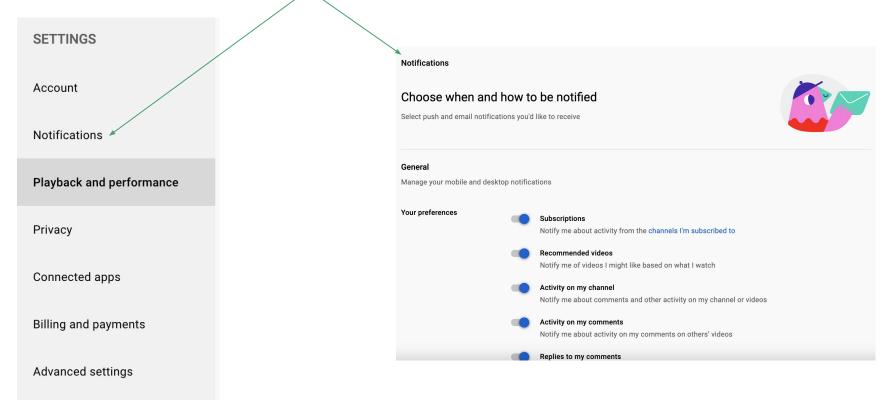

|
|                          |         | You sign in to YouTube with you                                                       | r Google Account                                                                                            |
| Advanced settings        |         | Google Account                                                                        | View or change your Google Account settings<br>You will be redirected to your Google Account page           |
| 🗾 ΥουΤυλ                 | 16      | Membership                                                                            | No membership   Get YouTube Premium<br>YouTube Premium offers uninterrupted music, ad-free videos, and more |

## YouTube: Setting -- Notifications





## YouTube: Setting -- Playback & Performance

| SETTINGS                 | Playback and performance                                     |                                                       |
|--------------------------|--------------------------------------------------------------|-------------------------------------------------------|
|                          | Control your video vi<br>Playback settings apply to this bro |                                                       |
| Playback and performance | Info cards                                                   | Show in-video info cards ③                            |
| Privacy                  | Subtitles and Closed                                         | Always show captions                                  |
| Connected