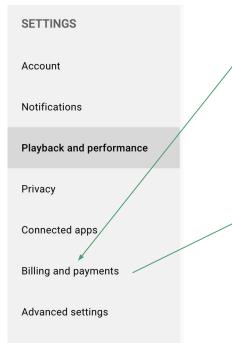

## YouTube: Settings -- Billing & Payments

YouTube

**Billing and payments** 

Choose how you make purchases on YouTube

Quick purchase is disabled.

You will be asked to verify your account for all YouTube purchases Learn more about purchase verification ENABLE