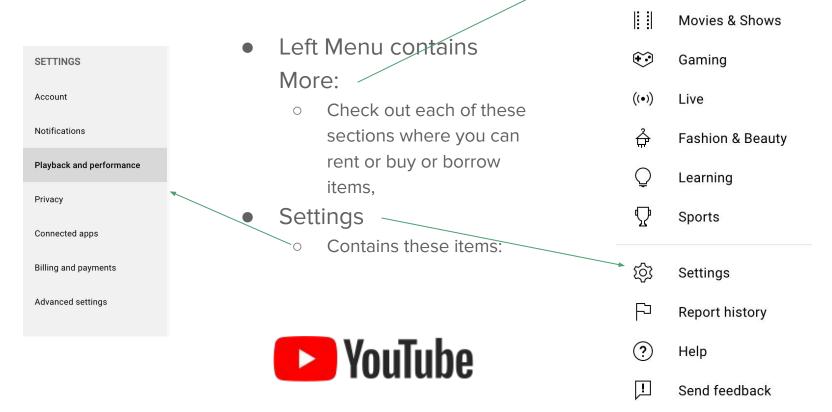

## YouTube: Settings -- Advanced Settings

## YouTube: An Advanced Look

- The following videos take a more advance look at YouTube
  - Making you own Channel
  - Building your **Brand**
  - More from the point of view of active participants than just viewers
  - How to make money from YouTube
- View these videos at your own pleasure