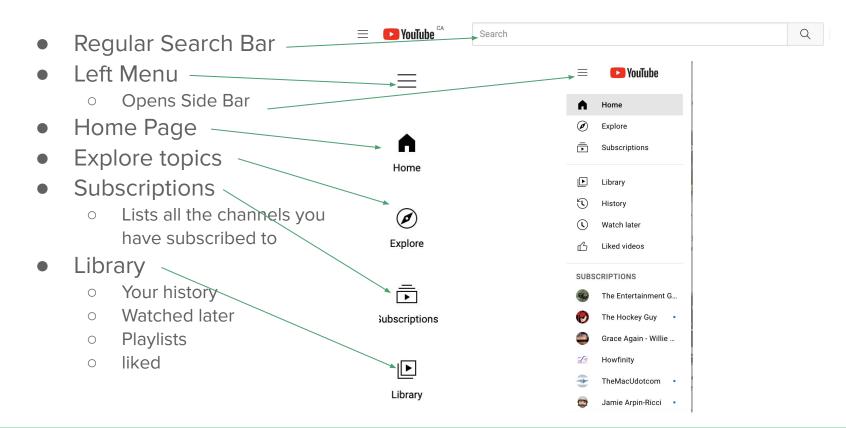

## YouTube: Navigating as a Viewer

- You can sign into YouTube through your google account
- Use your gmail and password to go and create an account
- Once you are signed in you can
  - like or dislike videos
  - Manage your history
  - Save videos to watch later
  - Subscribe to your favourite channels
  - Flag videos that you think shouldn't be there
  - And Search any topic you can think of