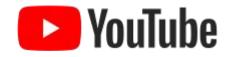

## YouTube: Navigating as a Viewer

- You can sign into YouTube through your google account
- Use your gmail and password to go and create an account
- Once you are signed in you can
  - like or dislike videos
  - Manage your history
  - Save videos to watch later
  - Subscribe to your favourite channels
  - Flag videos that you think shouldn't be there
  - And Search any topic you can think of