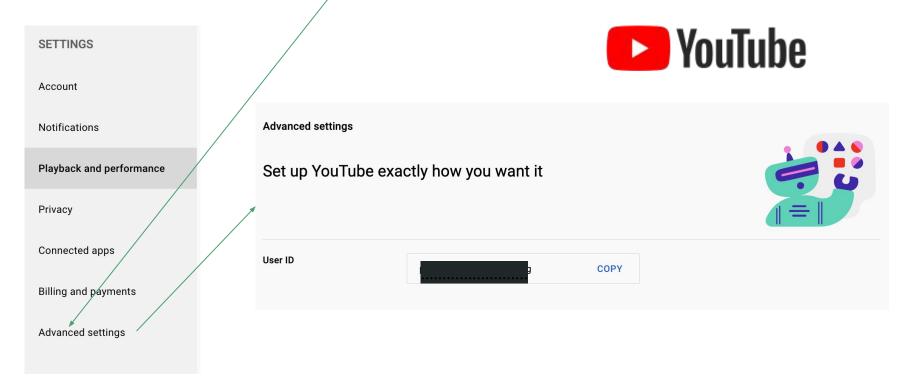

tle.net CONNECT Connect accounts and watch approved events and videos for a chance to win in-game rewards Privacy Connected apps **Epic Games** CONNECT Connect accounts and watch approved events and videos for a chance to win in-game rewards Billing and payments Garena CONNECT Connect accounts and watch approved events and videos for a chance to win in-game rewards Advanced settings MLBB CONNECT Connect accounts and watch approved events and videos for a chance to win in-game rewards

## YouTube: Settings -- Billing & Payments



YouTube

**Billing and payments** 

Choose how you make purchases on YouTube

Quick purchase is disabled.

You will be asked to verify your account for all YouTube purchases Learn more about purchase verification ENABLE

## YouTube: Settings -- Advanced Settings













## YouTube: An Advanced Look

- The following videos take a more advance look at YouTube
  - Making you own Channel
  - Building your **Brand**
  - More from the point of view of active participants than just viewers
  - How to make money from YouTube
- View these videos at your own pleasure





# Getting **STARTED** on YouTube

ublest/ to make your video live

Advancent perticipa

PROCESSING 265

# Learn the **BASICS** of YouTube

2

Click Publi

# BRANDING Your YouTube Channel

d Peach Full Face Makeup Tutorial