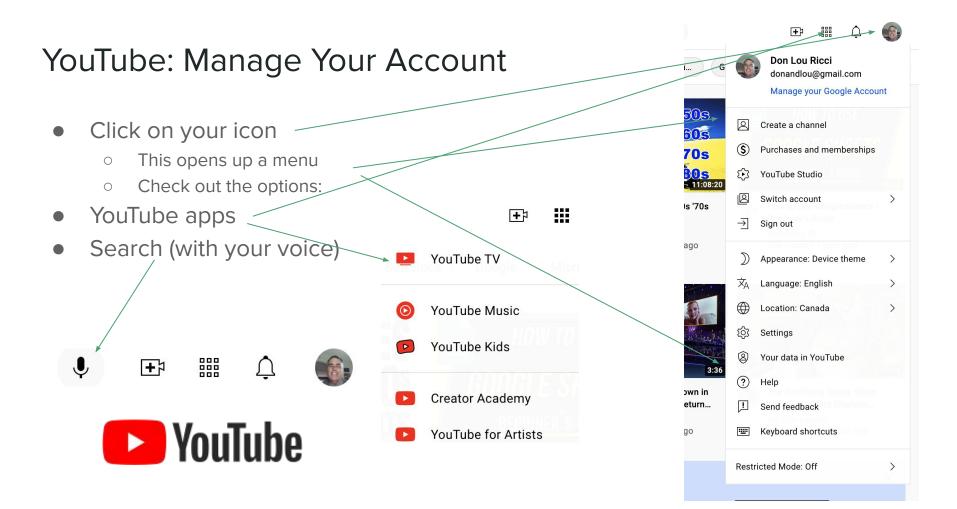

## YouTube: Settings -- Your Account

| SETTINGS                 | Account | Account                                                                               |                                                                                                             |
|--------------------------|---------|---------------------------------------------------------------------------------------|-------------------------------------------------------------------------------------------------------------|
| Account                  | Page —  | Choose how you appear and what you see on YouTube<br>Signed in as donandlou@gmail.com |                                                                                                             |
| Notifications            |         |                                                                                       |                                                                                                             |
| Playback and performance |         | Your YouTube channel                                                                  |                                                                                                             |
| Privacy                  |         | This is your public presence on                                                       | YouTube. You need a channel to upload your own videos, comment on videos, or create playlists.              |
| Connected apps           |         | Your channel                                                                          | Create a channel                                                                                            |
| Billing and payments     |         | Your account                                                                          |                                                                                                             |
|                          |         | You sign in to YouTube with you                                                       | r Google Account                                                                                            |
| Advanced settings        |         | Google Account                                                                        | View or change your Google Account settings<br>You will be redirected to your Google Account page           |
| 🗾 ΥουΤυλ                 | 16      | Membership                                                                            | No membership   Get YouTube Premium<br>YouTube Premium offers uninterrupted music, ad-free videos, and more |